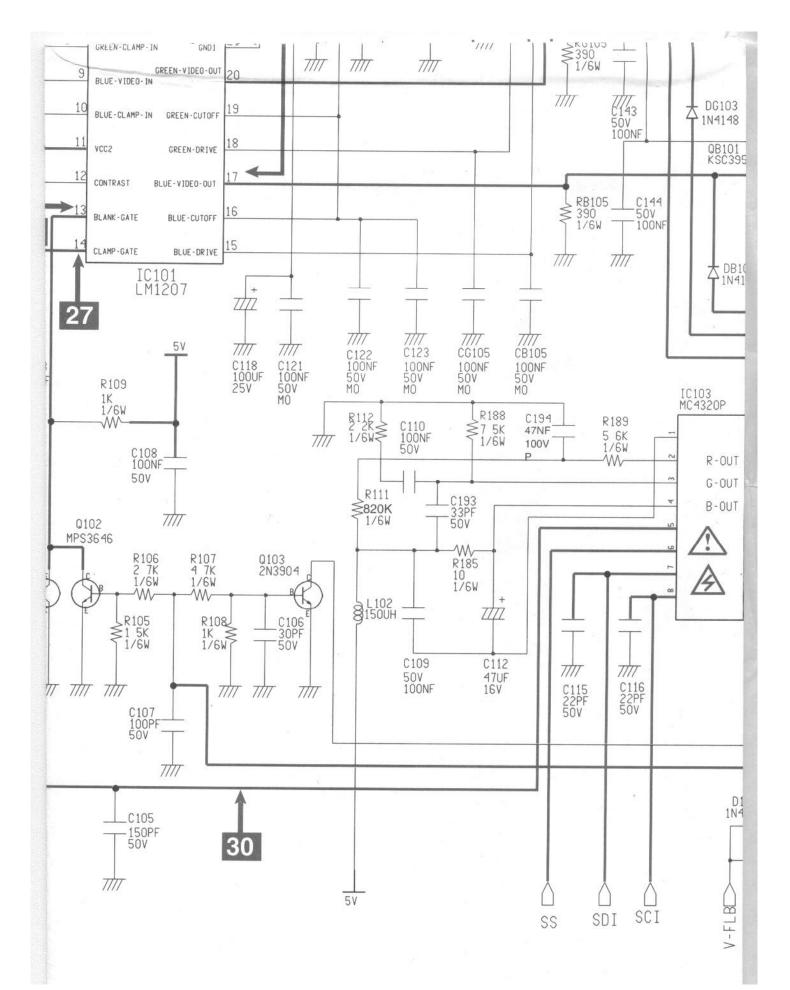

9-4-4 Video Schematic Diagram & Waveforms

Sunday, March 09, 2003.max

FROM MAIN PCB B-GAIN R-GAIN CLAMP - I -GAIN S0G-0 > -8V5 CN103 SLCON15P 15P g. C C C 0 RR116 4 7K 1/6W 7777 w-CR110 4 70UFZZ 50V RG116 4 7K 1/6W 77 TIT TIT C135 100NF 50V 7/17 M RB116 4 7K 1/6W ₹220 1/6 R-BIAS **B-BIAS** SCI CG110 4 70UFZZ 50V SS H-SYNC2 TIT + SDI G-BIAS m  $\square$ H-FLE V-FL 17 R161 C161 10UF 25V 7/// C136 100UF 25V 470 1/6W 7/17 51 E V-SYNC CONT G1 + R160
S4 7K
1/6W
1/6W R165 ≥2 2K 1/6W + CB110 4 70UF ZZZZ 50V C189 330PĒ 50V 12V 0104 2N3904 C190 220PF 50V TIT 1111 SOG-I TIT 7 TIT TIT CLAMP-0 R117 22 1/2W +C163 ZZZZ 1000UF 16V C146 C147 W 100NF 50V 100NF 50V M0 C104 100NF 50V TIT TIT TIT -W-R115 12K 1/4W MF MO R116 QR101 KSC39 €680 1/4W MF 1 28 CONTRAST-CAP1 RED-DRIVE 28 C142 2 27 50V 100NF CONTRAST-CAP2 RED-CUTOFF TIT TIT 3 26 ┥ VCC1 RED-VIDEO-OUT RR105 4 25 R114 10 RED-VIDEO-IN VCC3 ₹390 7777 1/6W DR103 Δ 1N4148 CR105 100NF 5 24 1/6W RED-CLAMP-CAP GND 50V M0 TIT 6 23 0G101 KSC395 GREEN-VIDEO-IN VCC4 +C128 C127 100NF 50V M0 77 10UF 25V 22 1 VCC5 GROUND 8